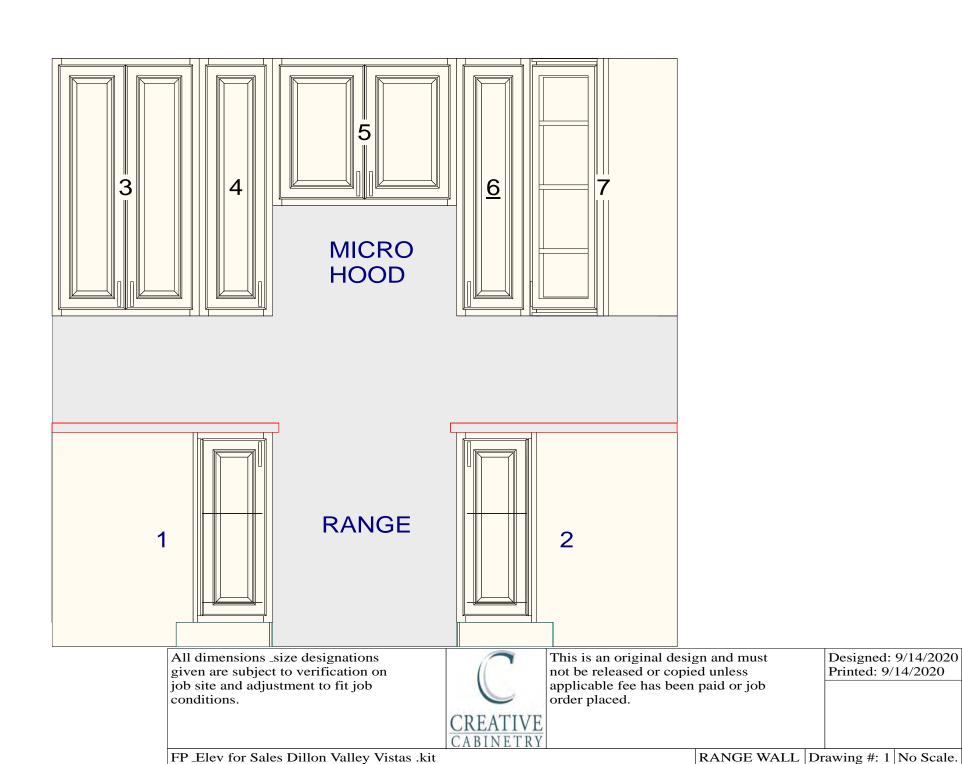

PENINSULA Drawing #: 1 No Scale.

All dimensions \_size designations given are subject to verification on job site and adjustment to fit job conditions.

This is an original design and must not be released or copied unless applicable fee has been paid or job order placed.

Designed: 9/14/2020

Printed: 9/14/2020

FP\_Elev for Sales Dillon Valley Vistas .kit

All

Drawing #: 1 No Scale.