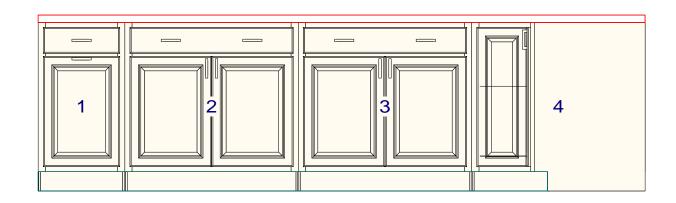

Designed: 9/14/2020 Printed: 9/14/2020

FP Elev for Sales Dillon Valley Vistas .kit

Pull ou trash can on end of peninsula

All dimensions \_size designations given are subject to verification on job site and adjustment to fit job conditions.

PENINSULA Drawing #: 1 No Scale.

All dimensions \_size designations given are subject to verification on job site and adjustment to fit job conditions.

This is an original design and must not be released or copied unless applicable fee has been paid or job order placed.