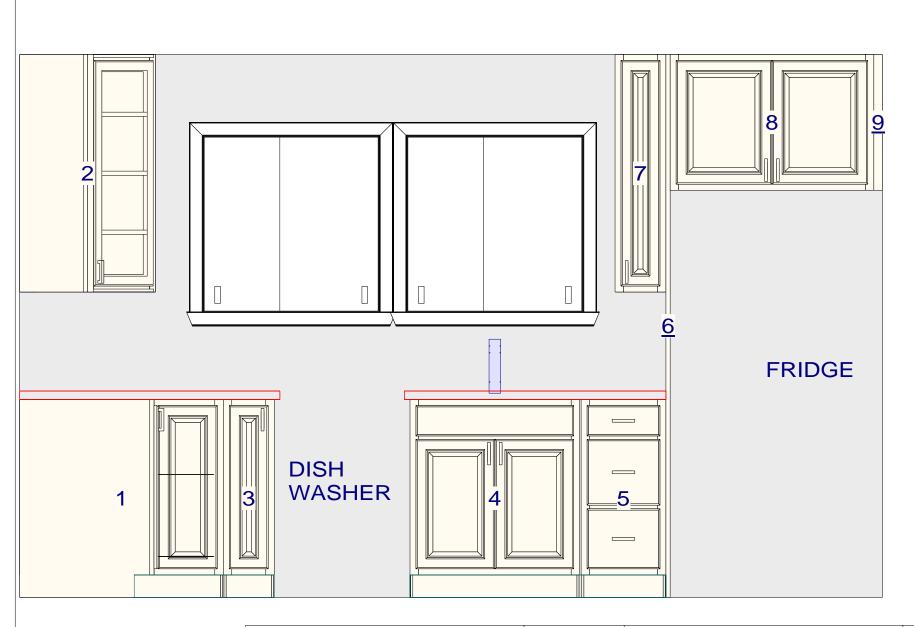

All dimensions \_size designations given are subject to verification on job site and adjustment to fit job conditions.

This is an original design and must not be released or copied unless applicable fee has been paid or job order placed.

Designed: 9/14/2020 Printed: 9/14/2020

FP Elev for Sales Dillon Valley Vistas .kit

Pull ou trash can on end of peninsula

All dimensions \_size designations given are subject to verification on job site and adjustment to fit job conditions.

This is an original design and must not be released or copied unless applicable fee has been paid or job order placed.

Designed: 9/14/2020 Printed: 9/14/2020

FP\_Elev for Sales Dillon Valley Vistas .kit