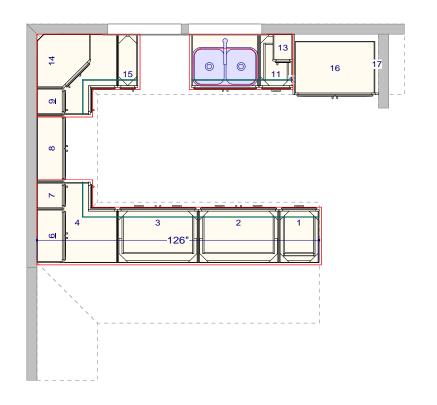

Designed: 9/14/2020 Printed: 9/14/2020

FP Elev for Sales Dillon Valley Vistas .kit

Pull ou trash can on end of peninsula

All dimensions \_size designations given are subject to verification on job site and adjustment to fit job conditions.

PENINSULA Drawing #: 1 No Scale.

All dimensions \_size designations given are subject to verification on job site and adjustment to fit job conditions.

This is an original design and must not be released or copied unless applicable fee has been paid or job order placed.