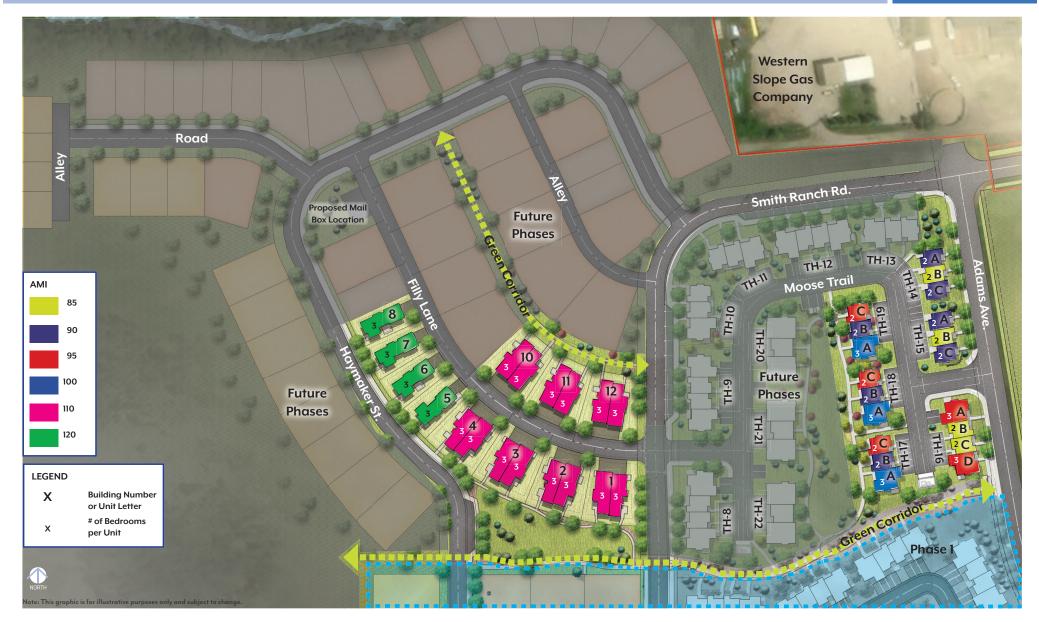

# Rules for Initial Sales Offering- Smith Ranch Phase 2 For Eligibility and Lottery Participation November 1, 2019

- Press Release Announcing Launch Date: Tuesday, September 3, 2019.
- <u>Launch Date/Applications Accepted by the Summit Combined Housing Authority</u> ("SCHA") - Monday, September 16, 2019.
- 1. Applications can be found on the SCHA website at <u>www.summithousing.us</u>. Applications will also be made available at the front desk of the Silverthorne Town Hall, 601 Center Circle, Silverthorne, CO.
- SCHA will qualify applicants. Complete applications for the lottery, including all required backup documentation and payment of the \$50 application fee, must be submitted and stamped received no later than 4 p.m., Thursday, October 17, 2019. The application will note what additional backup documentation is required.
- 3. Applications can be submitted online via the SCHA website. Complete applications can also be dropped off at either the office of the SCHA or the Silverthorne Town Hall.
- 4. Incomplete applications will not be considered for the lottery unless any missing information is subsequently provided before this deadline. Applicants are strongly encouraged to submit their applications as early as possible to ensure that any missing information is received before the deadline.
- 5. Applications received after the deadline will not participate in the lottery, but will be included on a wait list. The wait list will be kept on a first-come, first-served basis until all available units have been selected or are under contract, or until all persons on the wait list have been contacted.
- 6. All applications, for both the lottery and the wait list will be processed in the order received. Incomplete applications will not be considered received until all missing information is provided.
- 7. Smith Ranch Phase 2 includes 4 single family units, 14 duplex units, and 19 townhome units. Units are 2-3 bedrooms, and income targets for the units range from 85 to 120% of the AMI. Prices for Phase 2 units range from \$259,256 to \$465,388, depending on unit size, type, and AMI. Full details on the units, pricing, and qualifying income levels is shown on pages 5 & 6 of this document.
- 8. Applicants who are first time homebuyers (someone who hasn't owned a main home for

# **SMITH RANCH PHASE 2**

| Unit | Туре          | Sales Price<br>AMI | Priority AMI<br>Income | Maximum<br>AMI Income | Bedrms | Baths | Garage | Price (\$) |
|------|---------------|--------------------|------------------------|-----------------------|--------|-------|--------|------------|
| 1    | THM-14A       | 90%                | Up to 100%             | Up to 110%            | 2      | 2.5   | None   | 278,448    |
| 2    | THM-14B       | 85%                | Up to 95%              | Up to 105%            | 2      | 2.5   | None   | 259,256    |
| 3    | THM-14C       | 90%                | Up to 100%             | Up to 110%            | 2      | 2.5   | None   | 278,448    |
| 4    | THM-15A       | 90%                | Up to 100%             | Up to 110%            | 2      | 2.5   | None   | 278,448    |
| 5    | THM-15B       | 85%                | Up to 95%              | Up to 105%            | 2      | 2.5   | None   | 259,256    |
| 6    | THM-15C       | 90%                | Up to 100%             | Up to 110%            | 2      | 2.5   | None   | 278,448    |
| 7    | THM-16A       | 95%                | Up to 105%             | Up to 115%            | 3      | 2.5   | 1-car  | 354,473    |
| 8    | THM-16B       | 85%                | Up to 95%              | Up to 105%            | 2      | 2.5   | None   | 259,256    |
| 9    | THM-16C       | 85%                | Up to 95%              | Up to 105%            | 2      | 2.5   | None   | 259,256    |
| 10   | THM-16D       | 95%                | Up to 105%             | Up to 115%            | 3      | 2.5   | 1-car  | 354,473    |
| 11   | THM-17A       | 100%               | Up to 110%             | Up to 120%            | 3      | 2.5   | 1-car  | 376,656    |
| 12   | THM-17B       | 90%                | Up to 100%             | Up to 110%            | 2      | 2.5   | None   | 278,448    |
| 13   | THM-17C       | 95%                | Up to 105%             | Up to 115%            | 2      | 2.5   | None   | 297,640    |
| 14   | THM-18A       | 100%               | Up to 110%             | Up to 120%            | 3      | 2.5   | 1-car  | 376,656    |
| 15   | THM-18B       | 90%                | Up to 100%             | Up to 110%            | 2      | 2.5   | None   | 278,448    |
| 16   | THM-18C       | 95%                | Up to 105%             | Up to 115%            | 2      | 2.5   | None   | 297,640    |
| 17   | THM-19A       | 100%               | Up to 110%             | Up to 120%            | 3      | 2.5   | 1-car  | 376,656    |
| 18   | THM-19B       | 90%                | Up to 100%             | Up to 110%            | 2      | 2.5   | None   | 278,448    |
| 19   | THM-19C       | 95%                | Up to 105%             | Up to 115%            | 2      | 2.5   | None   | 297,640    |
| 20   | Dup-1A        | 110%               | Up to 120%             | Up to 130%            | 3      | 2.5   | 2-car  | 421,022    |
| 21   | Dup-1B        | 110%               | Up to 120%             | Up to 130%            | 3      | 2.5   | 2-car  | 421,022    |
| 22   | Dup-2A        | 110%               | Up to 120%             | Up to 130%            | 3      | 2.5   | 2-car  | 421,022    |
| 23   | Dup-2B        | 110%               | Up to 120%             | Up to 130%            | 3      | 2.5   | 2-car  | 421,022    |
| 24   | Dup-3A        | 110%               | Up to 120%             | Up to 130%            | 3      | 2.5   | 2-car  | 421,022    |
| 25   | Dup-3B        | 110%               | Up to 120%             | Up to 130%            | 3      | 2.5   | 2-car  | 421,022    |
| 26   | Dup-4A        | 110%               | Up to 120%             | Up to 130%            | 3      | 2.5   | 2-car  | 421,022    |
| 27   | Dup-4B        | 110%               | Up to 120%             | Up to 130%            | 3      | 2.5   | 2-car  | 421,022    |
| 28   | SFR5 (Type A) | 120%               | Up to 130%             | Up to 140%            | 3      | 2     | 2-car  | 465,388    |
| 29   | SFR6          | 120%               | Up to 130%             | Up to 140%            | 3      | 2.5   | 2-car  | 465,388    |
| 30   | SFR7 (Type A) | 120%               | Up to 130%             | Up to 140%            | 3      | 2     | 2-car  | 465,388    |
| 31   | SFR8          | 120%               | Up to 130%             | Up to 140%            | 3      | 2.5   | 2-car  | 465,388    |